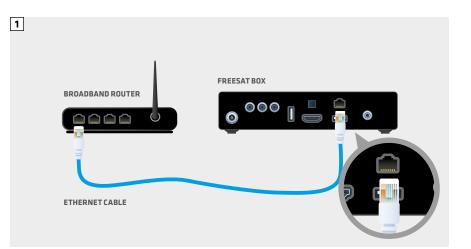

The best way to connect is with an Ethernet cable. Slot one end into the Ethernet port on the back of the box, and the other end into an Ethernet port on your router (Illustration 1). That's it, you're connected.