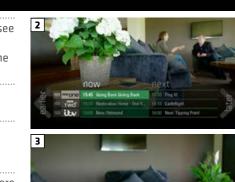

### Setting a reminder

| t       | v guide<br>Today           | Escape to the Country<br>1 min left 50(HD) SUB (AD) 🛄 | 101 BBC One Lon              |
|---------|----------------------------|-------------------------------------------------------|------------------------------|
|         | All Channels               | now                                                   | next                         |
|         | > ""one                    | 15:00 Escape to the Country                           | 15:45 Going Back Giving Back |
|         | 102 TWO                    | 15:15 Restoration Home - One Y                        | 16:15 Earthflight            |
| er,     | 103 itv                    | 15:00 New: Rebound                                    | 16:00 New: Tipping Point     |
| earlier | 104 4                      | 15:00 Deal or No Deal                                 | 16:00 Four in a Bed          |
| B       | 105 <b>5</b> <sup>10</sup> | 15:15 A Wife's Suspicion                              | 17:00 5 News At 5            |
|         | 106                        | 15:00 Escape to the Country                           | 15:45 Going Back Giving Back |
|         | 107 FOUR                   | 05:30 This Is BBC Four HD                             | 18:58 This Is BBC Four HD    |

Worried you'll miss a programme? Well worry no more. You can set a reminder from the TV Guide or while watching live TV.

From the TV Guide (Screen 1).

Highlight the programme, you want to set a reminder for, press 🚳 and select Set reminder

While watching live TV (Screen 2).

Highlight a programme, press 🖤 and select Set reminder

The reminder prompt will appear on screen 30 seconds before the programme starts, and will then auto tune to the channel (Screen 3).