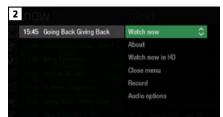

Highlight a programme and press 🖤 and choose Watch now (Screen 2).

At any stage to go back to watching TV full screen, press

Press 🔇 to see programmes from earlier on today, ready to watch whenever you are (Screen 2).

You can go back up to 7 days by continuing to press 🔇 (Screen 3).

Highlight a programme you want to watch and press 🖤

Browse programmes on earlier today by pressing and what's on later by pressing (Screen 3).

You can set reminders and recordings here by pressing 🖤

To go back to watching live TV full screen, press

Set a programme to record with one touch by pressing (®)