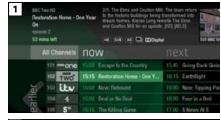

### Setting a reminder

| t       | v guide<br>Today           | Escape to the Country<br>1 min left 50(HD) SUB (AD) 🛄 | 101 BBC One Lon              |
|---------|----------------------------|-------------------------------------------------------|------------------------------|
|         | All Channels               | now                                                   | next                         |
|         | > ""one                    | 15:00 Escape to the Country                           | 15:45 Going Back Giving Back |
|         | 102 TWO                    | 15:15 Restoration Home - One Y                        | 16:15 Earthflight            |
| er,     | 103 itv                    | 15:00 New: Rebound                                    | 16:00 New: Tipping Point     |
| earlier | 104 4                      | 15:00 Deal or No Deal                                 | 16:00 Four in a Bed          |
| B       | 105 <b>5</b> <sup>10</sup> | 15:15 A Wife's Suspicion                              | 17:00 5 News At 5            |
|         | 106                        | 15:00 Escape to the Country                           | 15:45 Going Back Giving Back |
|         | 107 FOUR                   | 05:30 This Is BBC Four HD                             | 18:58 This Is BBC Four HD    |

Worried you'll miss a programme? Well worry no more. You can set a reminder from the TV Guide or while watching live TV.

From the TV Guide (Screen 1).

Highlight the programme, you want to set a reminder for, press 🚳 and select Set reminder