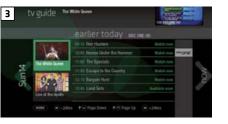

# Planning what to watch later >

You can catch up on the last 7 days of TV with our Roll Back TV Guide.

This is available on selected channels with On Demand services on Freesat. Look out for **earlier** highlighted in the TV Guide where this is available.

Press 🔇 to see programmes from earlier on today, ready to watch whenever you are (Screen 2).

You can go back up to 7 days by continuing to press 🔇 (Screen 3).

Highlight a programme you want to watch and press 🖤

To go back to the live TV Guide, continue to press 🖇

To go back to watching TV full screen, press

To plan your viewing a bit further ahead, the full TV Guide has listings for the next 7 days.

Use 👌 to browse programmes that are on 'later' (Screen 1).

For the full TV guide press 🔇 again (Screen 2).

To move forward and back 24 hours, press

You can plan your viewing for up to a week in advance, setting reminders and recordings.

To clear the Guide press

| то  | TIP                             |   |
|-----|---------------------------------|---|
| То  | ast scroll through the TV Guide | 2 |
| pre | ss and hold 🔇 🗴 🐟 😎             |   |