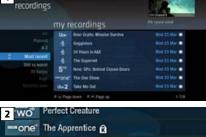

#### Press RECORDINGS (Screen 1).

(Screen 2).

All the programmes you've recorded are stored here. You can choose how they're listed, either alphabetically A-Z by date, Most recent or not watched yet, Still to watch