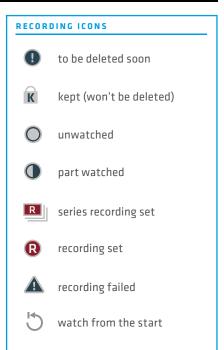

### Press **RECORDINGS** on your remote control and navigate to the 'planned' section.

All the programmes you've set to record are listed chronologically by the recording date.

When a programme is being recorded or is set to record the recording icon **Q** will appear next to it in the TV guide.

shows the programme is part of a series. All episodes will be recorded and stored together.