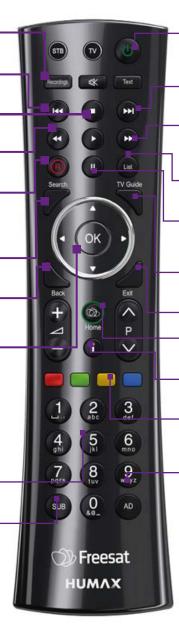

### Your remote control

### **On screen icons**

**Recordings** – goes to your recordings

**Skip backwards** – skips backwards in recordings

**Stop** – stops a recording and On Demand playback

**Rewind** – rewinds up to x32 times faster

**Record** – records what you're watching or sets a recording in the TV Guide

**Search** – brings up the Search screen

**Back** – goes back one step

#### MAIN CONTROLS

**Up, down, left, right arrows** – moves around the TV Guide and menus

**OK** – confirms your selection

Number buttons – to enter channel numbers

**SUB** - turns subtitles on or off

**Standby** – puts the box into standby, and on again

**Skip forward** –skips forward in recordings

**Fast forward** – fast forwards up to x32 times faster

 List – sort the TV Guide into channel categories

**Pause** – pauses live TV, recordings and On Demand playback

**TV Guide** – opens and closes the TV Guide

Exit - returns to live TV

Home – takes you anywhere

i – gives you more info about a programme

**Colour buttons** – gives you more options on-screen

**AD** – turns audio description on or off