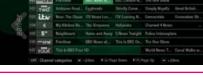

### **Finding and listening** to radio channels

In the mood for a movie, or need your next news fix? Jump straight to that group of channels in the TV Guide by pressing **LIST**) on your remote control (Screen 1).

Use 🖘 🥸 to choose the type of channel you're looking for, and press (Screen 2). You'll then only see the channels within that category in the TV Guide.

| tv guide |             | BBC News<br>BBC News<br>7 mins left (+0) (sub) EDDigital |                                          |
|----------|-------------|----------------------------------------------------------|------------------------------------------|
| N        | ews & Sport | now                                                      | next                                     |
|          | 200 NEWS    | 15:00 BBC News                                           | 16:00 88C No                             |
|          | 201         | 12:40 Live House of Commons                              | 19:30 Live Hos                           |
| a        | 202 ESTNEWS | 15:30 Sky News                                           | 15:00 Sky Nev                            |
| Ŧ        | 203 Øngamma | 15:30 The Stream                                         | 18:00 Newsho                             |
| 10       |             |                                                          | Contraction of the local division of the |