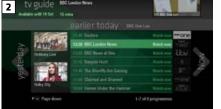

Press 🔇 to see programmes from earlier on today, ready to watch whenever you are (Screen 2).

You can go back up to 7 days by continuing to press 🔇 (Screen 3).

Highlight a programme you want to watch and press 🖤

To go back to the live TV Guide, continue to press 🖇

To go back to watching TV full screen, press

To plan your viewing a bit further ahead, the full TV Guide has listings for the next 7 days.

Use 👌 to browse programmes that are on 'later' (Screen 1).

For the full TV guide press 🔇 again (Screen 2).

To move forward and back 24 hours, press

You can plan your viewing for up to a week in advance, setting reminders and recordings.

To clear the Guide press

| то  | TIP                             |   |
|-----|---------------------------------|---|
| То  | ast scroll through the TV Guide | 2 |
| pre | ss and hold 🔇 🗴 🐟 😎             |   |