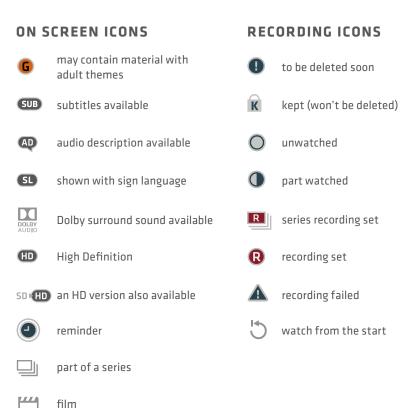

### **On screen icons**

**Recordings** – goes to your recordings

**Skip backwards** – skips backwards in recordings

**Stop** – stops a recording and On Demand playback

**Rewind** – rewinds up to x32 times faster

### ON SCREEN ICONS

### Accessibility

These services make programmes available to visually impaired and hard of hearing customers.

Digital subtitles, audio description and signed programmes are provided by the broadcasters, but whenever they are available Freesat customers can use them.

#### Signed programmes

Some broadcasters provide a signed version of popular programmes for hard of hearing viewers. Look out for SL in the TV Guide which indicates it is a signed programme.

#### **Digital subtitles**

Subtitles are a text version of the dialogue in a programme. Look out for **SUB** in the TV Guide which indicates they are available for that programme.

To turn subtitles on while watching live TV, press SUB. To turn them off, press SUB again.

#### Audio description

Audio description is an additional audio service which describes what is happening on screen, including language, movements, actions and expressions. Look out for AD icon in the TV Guide which indicates they are available for that programme.