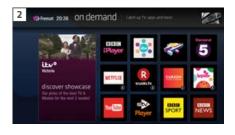

Find hundreds of hours of programmes ready to watch whenever you want.

Press HOME on your remote control. Go to On Demand, and press I to see all available On Demand services. (Screen 2).

Whilst watching an On Demand programme, you can use the playback buttons **O** and **O**, just like a recording.

### Showcase

The Freesat team's picks of what to watch this week and what's available On Demand.

To visit Showcase, press **HOME** on your remote control then select Showcase

Select a show and press (1). You'll then have the option to watch a programme from On Demand, or to set a recording from the On TV section.

#### TOP TIP

Showcase is divided in to two sections.

On the left are programme picks you may have missed and are available to watch On Demand.

On the right are upcoming shows that you may want to watch, or set a recording for.