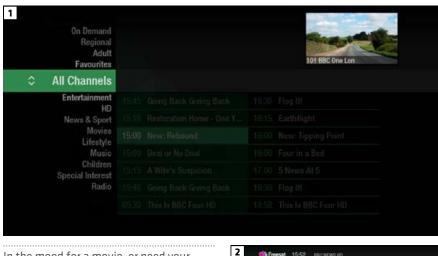

### Find programmes by channel category

### **Finding and listening** to radio channels

In the mood for a movie, or need your next news fix? Jump straight to that group of channels in the TV Guide by pressing **LIST**) on your remote control (Screen 1).

Use 🖘 🥸 to choose the type of channel you're looking for, and press (Screen 2). You'll then only see the channels within that category in the TV Guide.

| tv guide |             | BBC News<br>BBC News<br>7 mins left (+0) (sub) EDDigital |                                          |
|----------|-------------|----------------------------------------------------------|------------------------------------------|
| N        | ews & Sport | now                                                      | next                                     |
|          | 200 NEWS    | 15:00 BBC News                                           | 16:00 88C No                             |
|          | 201         | 12:40 Live House of Commons                              | 19:30 Live Hos                           |
| a        | 202 ESTNEWS | 15:30 Sky News                                           | 15:00 Sky Nev                            |
| Ŧ        | 203 Øngamma | 15:30 The Stream                                         | 18:00 Newsho                             |
| 10       |             |                                                          | Contraction of the local division of the |