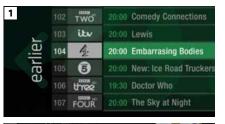

#### Help & info

Tips on making the most of your Freesat box, and info about services for visually impaired and hard of hearing viewers.

| <b><table-cell> Free</table-cell></b> |        | 20:08<br>uide<br>Today | Channel 4<br>Embarrassing Bodies<br>20:00 - 21:00 SUB 🗖 | 103 ITV                        |      |
|---------------------------------------|--------|------------------------|---------------------------------------------------------|--------------------------------|------|
|                                       | All Cl | annels                 | now                                                     | next                           |      |
|                                       | 101    | one                    | 20:00 Revealed                                          | 22:00 Masterchef               |      |
|                                       |        | TWO                    | 20:00 Comedy Connections                                | 21:00 The Story of Women and   |      |
|                                       |        | itv                    | 20:00 Lewis                                             | 21:00 ITV News at Ten and Weat |      |
| earlier                               | 104    | <u>4</u> .             | 20:00 Embarrassing Bodies                               | 21:00 24 Hours in A&E          | G    |
| ar                                    |        | 5                      | 20:00 New: Ice Road Truckers                            | 21:00 The Hotel Inspector      | ater |
| Ð                                     |        | one                    | 20:00 Revealed                                          | 22:00 Masterchef               | 0    |
|                                       | 107    | FOUR                   | 20:00 The Sky at Night                                  | 21:00 Afghanistan: War without |      |

#### TOP TIP

Pressing 🖤 on a programme brings up all the available options.

| Freesat 20:08<br>tv guide<br>Today |        | uide    | Channel 4<br>Embarrassing Bodies<br>20:00 - 21:00 (SUB) | 103 ITT                        |
|------------------------------------|--------|---------|---------------------------------------------------------|--------------------------------|
|                                    | All Cl | nannels | now                                                     | next                           |
|                                    | 101    | mone    | 20:00 Revealed                                          | 22:00 Masterchef               |
|                                    |        | TWO     | 20:00 Comedy Connections                                | 21:00 The Story of Women and   |
| <u></u>                            |        | ibv     | 20:00 Lewis                                             | 21:00 ITV News at Ten and Weat |
| earlier                            | 104    | 4       | 20:00 Embarrassing Bodies                               | 21:00 24 Hours in A&E          |
| ar                                 |        | 5       | 20:00 New: Ice Road Truckers                            | 21:00 24 Hours in A&E          |
| a                                  |        | one°    | 20:00 Revealed                                          | 22:00 Masterchef               |
|                                    |        | FOUR    | 20:00 The Sky at Night                                  | 21:00 Afghanistan: War without |