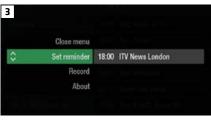

If the programme is on later, you'll be able to Set reminder, or Record it (Screen 3).

Press  $\Leftrightarrow$   $\Leftrightarrow$  to scroll through the options and 0 to select.

#### Select About

Here you'll find a longer description of the programme including when it is showing again and other episodes (Screen 3).

| The One Show | About        | 0 |
|--------------|--------------|---|
|              | Set reminder |   |
|              | Close menu   |   |
|              | Record       |   |
|              |              |   |

Worried you'll miss a programme? Well worry no more. You can set a reminder from the TV Guide or while watching live TV.

From the TV Guide (Screen 1).

Highlight the programme, you want to set a reminder for, press 🚳 and select Set reminder

While watching live TV (Screen 2).

Highlight a programme, press 🖤 and select Set reminder

The reminder prompt will appear on screen 30 seconds before the programme starts, and will then auto tune to the channel (Screen 3).

| Incompanie      |                                        | Charles and a second |              |
|-----------------|----------------------------------------|----------------------|--------------|
| The One         | e Show                                 | Set reminder         | \$           |
|                 |                                        | Close menu           |              |
|                 |                                        | Record               |              |
|                 |                                        | About                |              |
|                 |                                        |                      |              |
|                 |                                        |                      | 1200         |
| B oday 16       | imina left savina) (sua) (             | 2                    | 101 HEC Driv |
| annels <b>(</b> | reminder                               | 0                    |              |
| mone 1          | reminuer                               | 0                    |              |
| TWO             | Earthflight<br>is about to start on Bl | C Turn UD            |              |
| ity I           | Watch now                              | 50 TWO ND            | hase         |
| 4 1             | Cancel reminder                        |                      | with M       |
| 5"              | Carlocer Ferningen                     |                      |              |
| mone 19         | 45 Going Back Giving                   | Back 16:30 Flog      | H.           |
|                 |                                        |                      |              |
| TOP TI          | P                                      |                      |              |
|                 |                                        |                      |              |