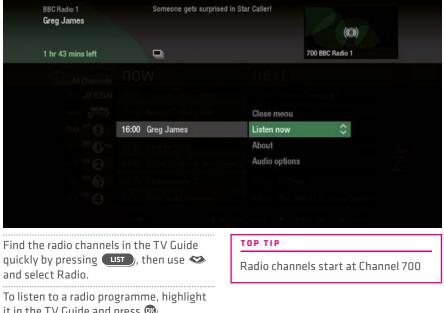

### **Finding and listening** to radio channels

In the mood for a movie, or need your next news fix? Jump straight to that group of channels in the TV Guide by pressing **LIST**) on your remote control (Screen 1).

Use 🖘 🥸 to choose the type of channel you're looking for, and press (Screen 2). You'll then only see the channels within that category in the TV Guide.

| tv guide |             | BBC News<br>BBC News<br>7 mins left (+0) (sub) EDDigital |                                          |
|----------|-------------|----------------------------------------------------------|------------------------------------------|
| N        | ews & Sport | now                                                      | next                                     |
|          | 200 NEWS    | 15:00 BBC News                                           | 16:00 88C No                             |
|          | 201         | 12:40 Live House of Commons                              | 19:30 Live Hos                           |
| a        | 202 ESTNEWS | 15:30 Sky News                                           | 15:00 Sky Nev                            |
| Ŧ        | 203 Øngamma | 15:30 The Stream                                         | 18:00 Newsho                             |
| 10       |             |                                                          | Contraction of the local division of the |

it in the TV Guide and press 🐠

You can choose to Listen now, Set reminder or Record just like a TV programme.