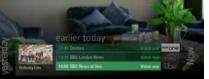

# Planning what to watch later >

You can catch up on the last 7 days of TV with our Roll Back TV Guide.

This is available on selected channels with On Demand services on Freesat. Look out for **earlier** highlighted in the TV Guide where this is available.

Press 🔇 to see programmes from earlier on today, ready to watch whenever you are (Screen 2).

You can go back up to 7 days by continuing to press 🔇 (Screen 3).

Highlight a programme you want to watch and press 🖤