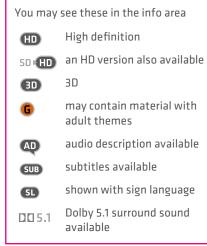

### Accessibility

These services make programmes available to visually impaired and hard of hearing customers.

Digital subtitles, audio description and signed programmes are provided by the broadcasters, but whenever they are available Freesat customers can use them.

#### Signed programmes

Some broadcasters provide a signed version of popular programmes for hard of hearing viewers. Look out for SL in the TV Guide which indicates it is a signed programme.

#### **Digital subtitles**

Subtitles are a text version of the dialogue in a programme. Look out for **SUB** in the TV Guide which indicates they are available for that programme.

To turn subtitles on while watching live TV, press SUB. To turn them off, press SUB again.

#### Audio description

Audio description is an additional audio service which describes what is happening on screen, including language, movements, actions and expressions. Look out for AD icon in the TV Guide which indicates they are available for that programme.