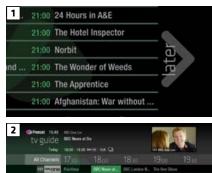

### Seeing what's on - Now & Next

These buttons can get you everywhere.

Press 
On a programme in the TV Guide and all the available options for that specific programme will be listed.

So if a programme is on live TV now, highlight it in the TV Guide, press (1) and the Action Menu will look like screen 2.

If the programme is on later, you'll be able to Set reminder, or Record it (Screen 3).

Press  $\Leftrightarrow$   $\Leftrightarrow$  to scroll through the options and 0 to select.

#### TOP TIP

Pressing 🖤 on a programme brings up all the available options.

| Freesat 20:08<br>tv guide<br>Today |        | uide    | Channel 4<br>Embarrassing Bodies<br>20:00 - 21:00 (SUB) | 103 ITT                        |
|------------------------------------|--------|---------|---------------------------------------------------------|--------------------------------|
|                                    | All Cl | nannels | now                                                     | next                           |
|                                    | 101    | mone    | 20:00 Revealed                                          | 22:00 Masterchef               |
|                                    |        | TWO     | 20:00 Comedy Connections                                | 21:00 The Story of Women and   |
| <u></u>                            |        | ibv     | 20:00 Lewis                                             | 21:00 ITV News at Ten and Weat |
| earlier                            | 104    | 4       | 20:00 Embarrassing Bodies                               | 21:00 24 Hours in A&E          |
| ar                                 |        | 5       | 20:00 New: Ice Road Truckers                            | 21:00 24 Hours in A&E          |
| a                                  |        | one°    | 20:00 Revealed                                          | 22:00 Masterchef               |
|                                    |        | FOUR    | 20:00 The Sky at Night                                  | 21:00 Afghanistan: War without |