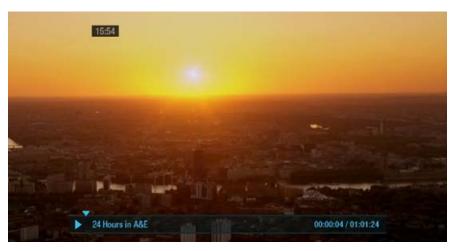

#### FAST FORWARD AND REWIND

Press ④ or ④ to shift to a different place in the recording (Screen 1).

You can choose different speeds, up to 32x by pressing 🕲 or 🕑 repeatedly.